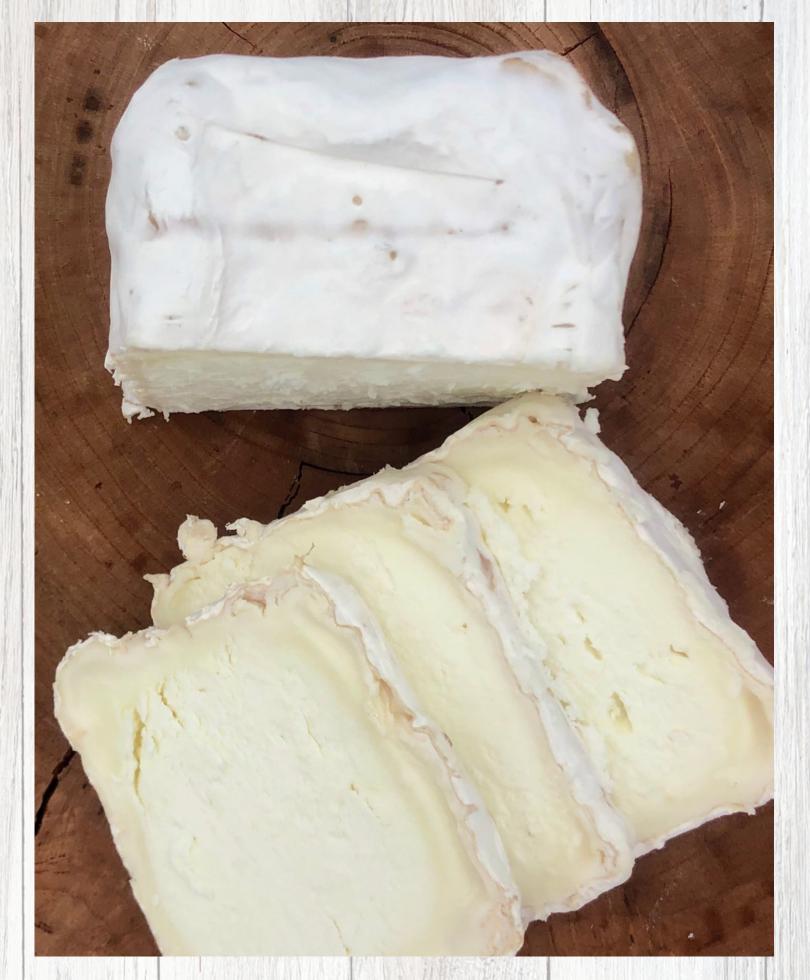

## CRANE ADIRONDACKS

**CRANE MOUNTAIN** is semi-aged block of goat's milk, excellent at every stage of development from a dense beginning to an oozy piquant cheese.

Nettle Meadow is first and foremost a farm and animal sanctuary, home to hundreds of goats and sheep who contribute daily to our wonderful cheese.

- Aged: 2-6 weeks
- Best By:17 weeks
- Available: year-round
- Pairs Well With: a delightful spiced port wine syrup, and similar flavors

- Sizes: 6-8 oz. block
- Ingredients: goat's milk, sea salt, lactic cultures, enzymes, penicillium candidium