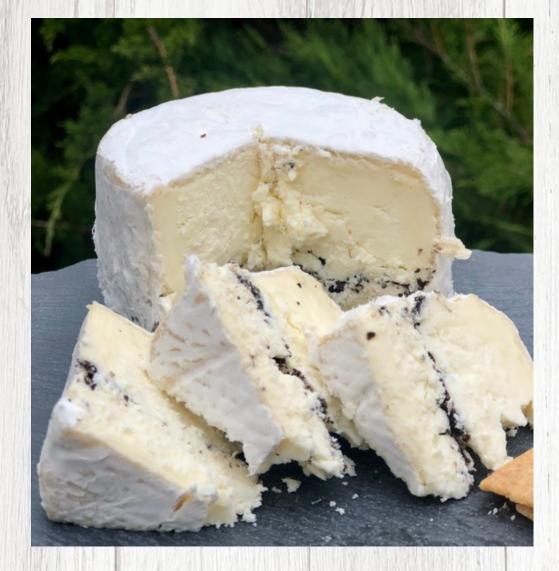

## TRUFFLE KUNILK FROM THE ADIRONDACKS

**Truffle Kunik** is an amazing union of our best cheese with a gorgeous line of truffle that provides both a wonderful visual effect and amazing flavor.

KUNIK is a nationally acclaimed triple crème wheel made from goat's milk and cow cream originating in the foothills of the Adirondacks of upstate New York. Good Food Award Winner in 2018 and 2020, ACS award winner in 2010 and 2017 and a Gold Medal recipient at the World Cheese Championships for mixed milk cheeses in 2016. It has a delicate white bloomy rind and a tangy buttery flavor complimented by the earthy undertones of our subterranean cheese cave. Kunik is a truly Artisan cheese, made in small batches and cared for by hand at every stage.

## **RECENT AWARDS:**

2023 - Finalist, Good Food Awards

2022 - Gold Medal at the World Cheese Championship

- ·Bloomy rind Triple Crème
- Pasteurized goat milk and cow cream
- Aged 2 to 6 weeks (best by 12 weeks)
- Pairs well with brown ales, riesling, or cabernets
- Lovely with any dried fruit or honey
- Available year-round