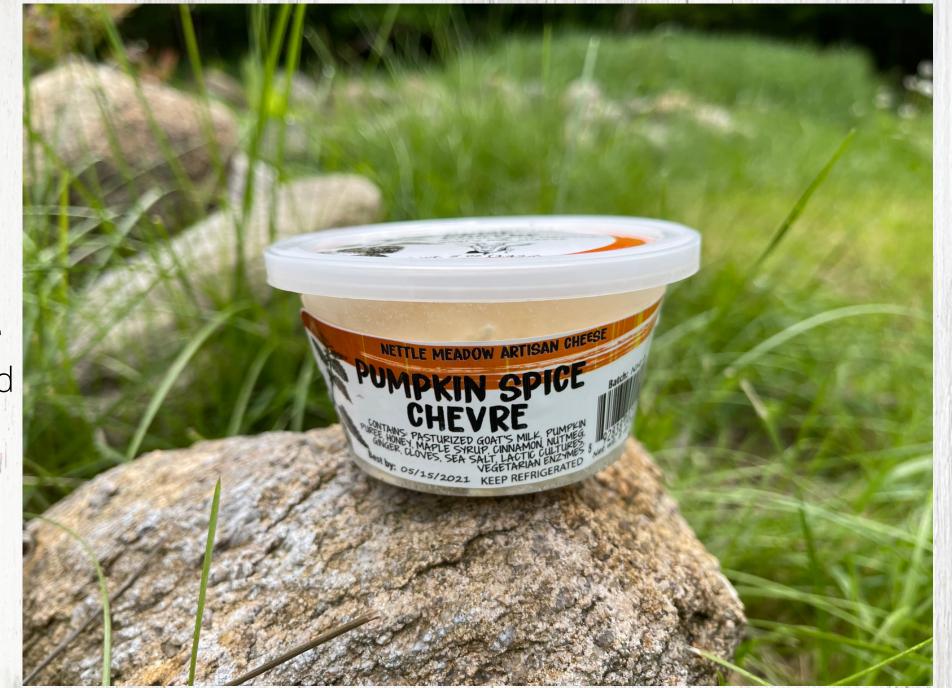

In 2021, we added four fabulous flavors while collaborating with Blake Hill Jams: Caramelized Onion, Fresh Tomato, Dandelion Infused Rhubarb & Honey, and Lemon Cardamom.

So far in 2022, we have added a delightfully refreshing Hibiscus Ginger with Honey and Lemon.